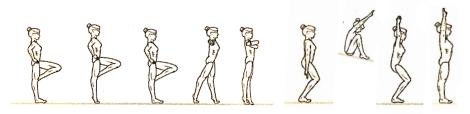

## X-Cel Level 1 Floor Routine

1. Opening Pose- Contract Reach- Present Stand

2. Cartwheel Foot Foot- Squat Bkwd Roll to stand

3. Squat to Candlestick-tuck to stand

 Step-Passe- step fwd in releve w/ arms out, then lock feet arm hug Straight Jump and land in plie.

5. Tip Up to Lunge then finish stretch then Ending pose!