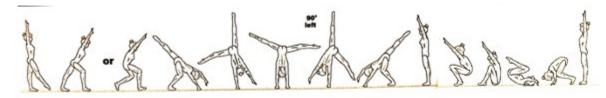

## X-Cel Level 3 Floor Routine

1. Opening Pose- Contract Reach- Present Stand

2. Cartwheel Foot Foot-

3. Squat Bkwd Roll to Push Up Shape- Slide Knees - Place foot & Stand

4. Step-Passe ½ turn-Step Fwd in Releve w/arms out Then Lock Feet Arm Hug- Chasse Leap to Turtle Pose

- 5. Handstand Fwd Roll to stand -Candlestick to Pike Sit- Bridge KO to Lunge
- 6. Lower to Knee Sit- then Stag ending Pose!