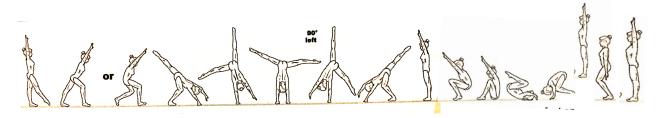

5. Tip Up to Handstand Lunge -Finish Stretch-Stand

6. Stand to Finish Pose to Ending Pose!

- 5. Handstand Fwd Roll to stand -Candlestick to Pike Sit- Bridge KO to Lunge
- 6. Lower to Knee Sit- then Stag ending Pose!