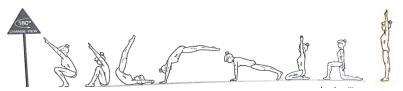

## X-Cel Level 4 Floor Routine

1. Opening Pose- Contract Reach- Present Stand

2. Cartwheel Foot Foot

3. Squat Bkwd Roll to Push Up Shape- Slide Knees - Place foot & Stand

4. Step-Passe ½ turn-Step Fwd in Releve w/arms out
Then Lock Feet Arm Hug- Chasse Leap to Turtle Pose (Split jump Optional)

- 5. Handstand Fwd Roll to stand -Candlestick to Pike Sit- Bridge KO to Lunge
- 6. Lower to Knee Sit- then Stag ending Pose!