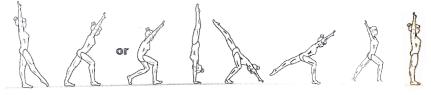

5. Tip Up to Lunge then finish stretch then Ending pose!

5. Tip Up to Handstand Lunge -Finish Stretch-Stand

6. Stand to Finish Pose to Ending Pose!