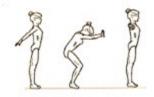

5. Tip Up to Lunge then finish stretch then Ending pose!

5. Tip Up to Handstand Lunge -Finish Stretch-Stand

6. Stand to Finish Pose to Ending Pose!