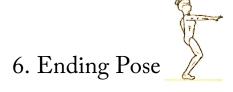

5. Tip Up to Handstand Lunge -Finish Stretch-Stand

6. Stand to Finish Pose to Ending Pose!

- 5. Handstand Fwd Roll to stand -Candlestick to Pike Sit- Bridge KO to Lunge
- 6. Lower to Knee Sit- then Stag ending Pose!