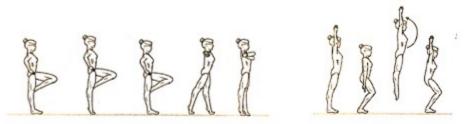

## X-Cel Level 2 Floor Routine

1. Opening Pose- Contract Reach- Present Stand

2. Tip Up to Handstand Lunge -Finish Stretch

3. Squat to Candlestick-Tuck to Stand

4. Step-Passe-Step Fwd in Releve w/arms out then Lock Feet arm hug Tuck Jump and land in plie- Stand

5. Cartwheel Foot Foot- Squat Bkwd Roll Rebound-Land to stand