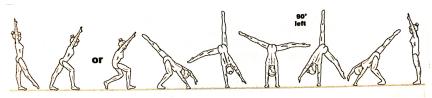

5. Tip Up to Handstand Lunge -Finish Stretch-Stand

6. Stand to Finish Pose to Ending Pose!

- 5. Handstand Fwd Roll to stand -Candlestick to Pike Sit- Bridge KO to Lunge
- 6. Lower to Knee Sit- then Stag ending Pose!