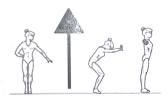

## X-Cel Level 2 Floor Routine

1. Opening Pose- Contract Reach- Present Stand

2. Tip Up to Handstand Lunge -Finish Stretch

3. Squat to Candlestick-Tuck to Stand

4. Step-Passe-Step Fwd in Releve w/arms out then Lock Feet arm hug Tuck Jump and land in plie- Stand

5. Cartwheel Foot Foot- Squat Bkwd Roll Rebound-Land to stand