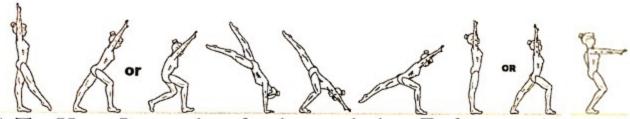

## X-Cel Level 1 Floor Routine

1. Opening Pose- Contract Reach- Present Stand

2. Cartwheel Foot Foot- Squat Bkwd Roll to stand

3. Squat to Candlestick-tuck to stand

 Step-Passe- step fwd in releve w/ arms out, then lock feet arm hug Straight Jump and land in plie.

5. Tip Up to Lunge then finish stretch then Ending pose!