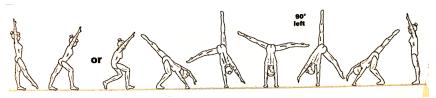

## X-Cel Level 3 Floor Routine

1. Opening Pose- Contract Reach- Present Stand

2. Cartwheel Foot Foot-

3. Squat Bkwd Roll to Push Up Shape- Slide Knees - Place foot & Stand

4. Step-Passe ½ turn-Step Fwd in Releve w/arms out Then Lock Feet Arm Hug- Chasse Leap to Turtle Pose

5. Tip Up to Handstand Lunge -Finish Stretch-Stand

6. Stand to Finish Pose to Ending Pose!