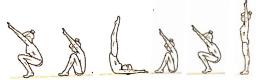

## X-Cel Level 4 Floor Routine

1. Opening Pose- Contract Reach- Present Stand

2. Cartwheel Foot Foot

3. Squat Bkwd Roll to Push Up Shape- Slide Knees - Place foot & Stand

4. Step-Passe ½ turn-Step Fwd in Releve w/arms out
Then Lock Feet Arm Hug- Chasse Leap to Turtle Pose (Split jump Optional)

- 5. Handstand Fwd Roll to stand -Candlestick to Pike Sit- Bridge KO to Lunge
- 6. Lower to Knee Sit- then Stag ending Pose!