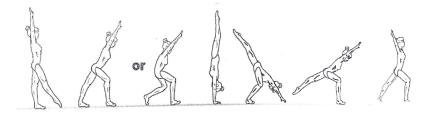

## X-Cel Level 3 Floor Routine

1. Opening Pose- Contract Reach- Present Stand

2. Cartwheel Foot Foot-

3. Squat Bkwd Roll to Push Up Shape- Slide Knees - Place foot & Stand

4. Step-Passe ½ turn-Step Fwd in Releve w/arms out Then Lock Feet Arm Hug- Chasse Leap to Turtle Pose

5. Tip Up to Handstand Lunge -Finish Stretch-Stand

6. Stand to Finish Pose to Ending Pose!