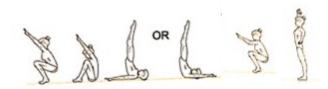

- 5. Handstand Fwd Roll to stand -Candlestick to Pike Sit- Bridge KO to Lunge
- 6. Lower to Knee Sit- then Stag ending Pose!