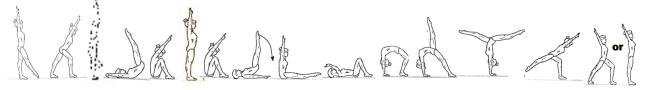

## X-Cel Level 3 Floor Routine

1. Opening Pose- Contract Reach- Present Stand

2. Cartwheel Foot Foot-

3. Squat Bkwd Roll to Push Up Shape- Slide Knees - Place foot & Stand

4. Step-Passe ½ turn-Step Fwd in Releve w/arms out Then Lock Feet Arm Hug- Chasse Leap to Turtle Pose

5. Tip Up to Handstand Lunge -Finish Stretch-Stand

6. Stand to Finish Pose to Ending Pose!

## X-Cel Level 4 Floor Routine

1. Opening Pose- Contract Reach- Present Stand

2. Cartwheel Foot Foot

3. Squat Bkwd Roll to Push Up Shape- Slide Knees - Place foot & Stand

4. Step-Passe ½ turn-Step Fwd in Releve w/arms out
Then Lock Feet Arm Hug- Chasse Leap to Turtle Pose (Split jump Optional)

- 5. Handstand Fwd Roll to stand -Candlestick to Pike Sit- Bridge KO to Lunge
- 6. Lower to Knee Sit- then Stag ending Pose!